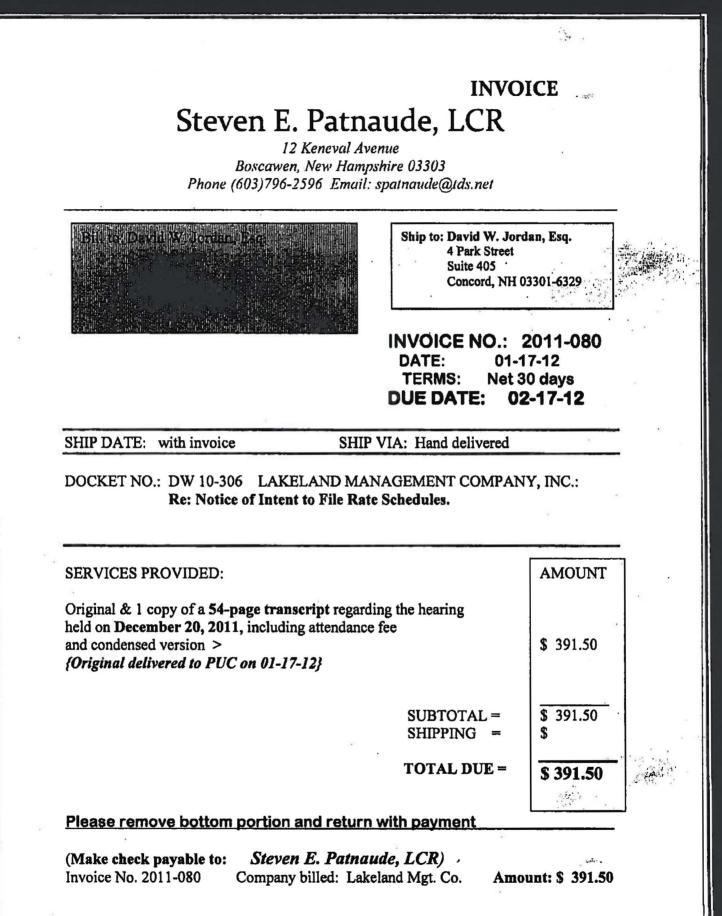

| Transcript Fee | 391.50 |
|----------------|--------|
| Copy Fee - Map | 11.50  |

In House:

| Company Preparation<br>and Attendance | 576.50      |
|---------------------------------------|-------------|
|                                       |             |
| TOTAL                                 | \$35,837.13 |